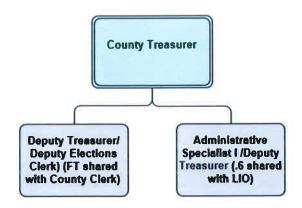

#### f. Treasurer

- i. Kelly Stade
- ii. No additional motion/information
- iii. Motion by Kutz/Jaeckel to approve the recommended budget of \$287,329 (estimated levy savings \$1,527,071)
- iv. Motion passed 5-0.