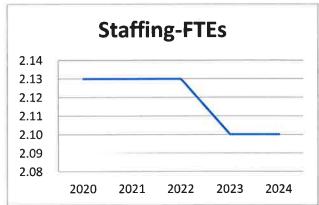

#### f. Treasurer

- i. Kelly Stade
- ii. No additional motion/information
- iii. Motion by Kutz/Jaeckel to approve the recommended budget of \$287,329 (estimated levy savings \$1,527,071)
- iv. Motion passed 5-0.