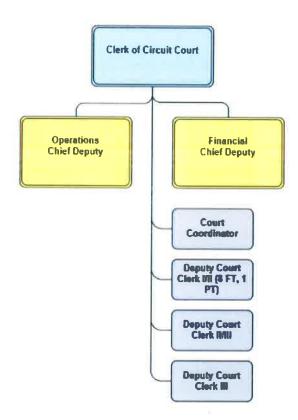

#### d. Clerk of Courts

- i. Cindy Hamre-Incha, Dana Schrer and Tina Hotter
- ii. No additional motion/information
- iii. Motion by Jaeckel/Drayna to approve the recommended budget of \$1,592,250 (estimated levy amount \$720,457)
- iv. Motion passed 5-0.