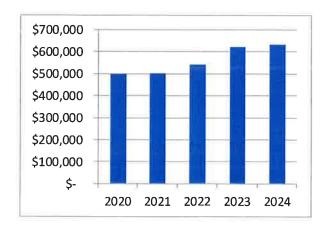

.00% |
| Other Financing Uses                  | 22,563       |           | 375        | *         |            | 0.00%    |
| Total Expenditures                    | 740,337      | 1,175,790 | 1,175,790  | 1,178,737 | 2,947      | 0.25%    |
| Property Taxes                        | 542,696      | 621,030   | 621,030    | 633,817   | 12,787     | 2.06%    |
| Addition to (Use of) Fund Balance     | (149,145)    | (15,000)  | (15,000)   | ě         |            |          |

#### **Summary Highlights:**

The 2024 budget provides \$633,817 in tax levy, which is a \$12,787 increase in levy from the 2023 amended budget. The increase is mainly due to costs rising in response to new accounting standards.

#### **Summary of Capital Items:**

None

#### **Summary of Property Tax Levy and FTEs**





#### Finance Department-2024 BUDGET

| Number     | Project Description               | 2022<br>Actual     | 2023 6-Month<br>Actual | 2023<br>Estimated  | 2023<br>Amended    | 2024<br>Admin      | 2024<br>Adopted   |
|------------|-----------------------------------|--------------------|------------------------|--------------------|--------------------|--------------------|-------------------|
| 12201 -Fir | nance                             | ]                  |                        |                    |                    |                    |                   |
| REVENUES   | 8                                 |                    |                        |                    |                    |                    |                   |
| 411100     | General Property Taxes