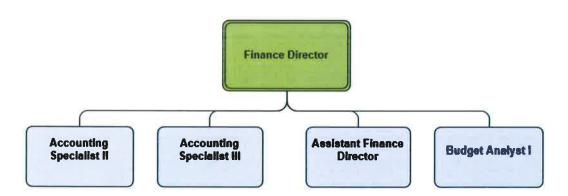

which is an enhanced work ticket system that tracks all County assets, maps them in our GIS software, and tracks and schedules maintenance and replacement intervals as well as repairs and depreciation. The Parks Department has implemented EAM and Central Services will resume its implementation during 2024.
- Implemented GASB Statement No. 87 Leases.
- Ongoing efforts to consolidate the number of transactions processed by the Finance Department by exploiting the use of our Purchasing Card program will lead to fewer transactions processed in the future.
- Issued 2021A and 2022A General Obligation Bonds and maintained the County's outstanding Aa2 bond rating.
- Assisted the County Administrator in administering, tracking and reporting ARPA funding.

#### **DEPARTMENT ORGANIZATIONAL CHART**



## **Finance Department**

#### **Financial Summary**

| · · · · · · · · · · · · · · · · · · · |              |           | 2022       |           | cı c       | 2022     |
|---------------------------------------|--------------|-----------|------------|-----------|------------|----------|
|                                       | 2022         | 2022      | 2023       | 2024      | Change fro |          |
|                                       | 2022         | 2023      | Amended    | 2024      | Amended    | _        |
|                                       | Actual       | Estimate  | Budget     | Budget    | \$\$       | <u></u>  |
| Revenues                              |              |           |            |           |            |          |
| Intergovernmental Revenue