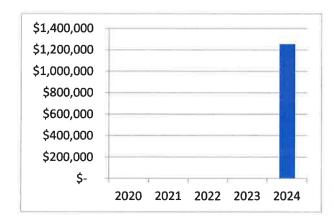

#### d. Clerk of Courts

- i. Cindy Hamre-Incha, Dana Schrer and Tina Hotter
- ii. No additional motion/information
- iii. Motion by Jaeckel/Drayna to approve the recommended budget of \$1,592,250 (estimated levy amount \$720,457)
- iv. Motion passed 5-0.