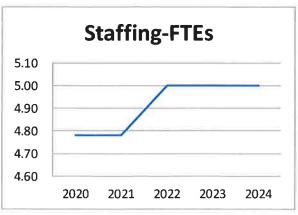

0% |
| Other Financing Uses                  | 22,563       |           | 375        | *         |            | 0.00%    |
| Total Expenditures                    | 740,337      | 1,175,790 | 1,175,790  | 1,178,737 | 2,947      | 0.25%    |
| Property Taxes                        | 542,696      | 621,030   | 621,030    | 633,817   | 12,787     | 2.06%    |
| Addition to (Use of) Fund Balance     | (149,145)    | (15,000)  | (15,000)   | ě         |            |          |

#### **Summary Highlights:**

The 2024 budget provides \$633,817 in tax levy, which is a \$12,787 increase in levy from the 2023 amended budget. The increase is mainly due to costs rising in response to new accounting standards.

#### **Summary of Capital Items:**

None

#### **Summary of Property Tax Levy and FTEs**





#### Finance Department-2024 BUDGET

| Number     | Project Description               | 2022<br>Actual     | 2023 6-Month<br>Actual | 2023<br>Estimated  | 2023<br>Amended    | 2024<br>Admin      | 2024<br>Adopted   |
|------------|-----------------------------------|--------------------|------------------------|--------------------|--------------------|--------------------|-------------------|
| 12201 -Fir | nance                             | ]                  |                        |                    |                    |                    |                   |
| REVENUES   | 8                                 |                    |                        |                    |                    |                    |                   |
| 411100     | General Property Taxes