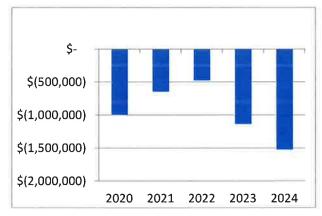

#### f. Treasurer

- i. Kelly Stade
- ii. No additional motion/information
- iii. Motion by Kutz/Jaeckel to approve the recommended budget of \$287,329 (estimated levy savings \$1,527,071)
- iv. Motion passed 5-0.