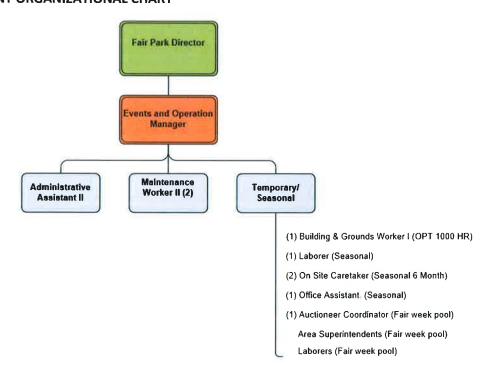

# j. Fair Park

- i. Amy Listle
- ii. No additional motion/information
- iii. Motion by Jones/Christensen to postpone recommending a budget for Fair Park to October 4, 2023
- iv. Motion passed 5-0.